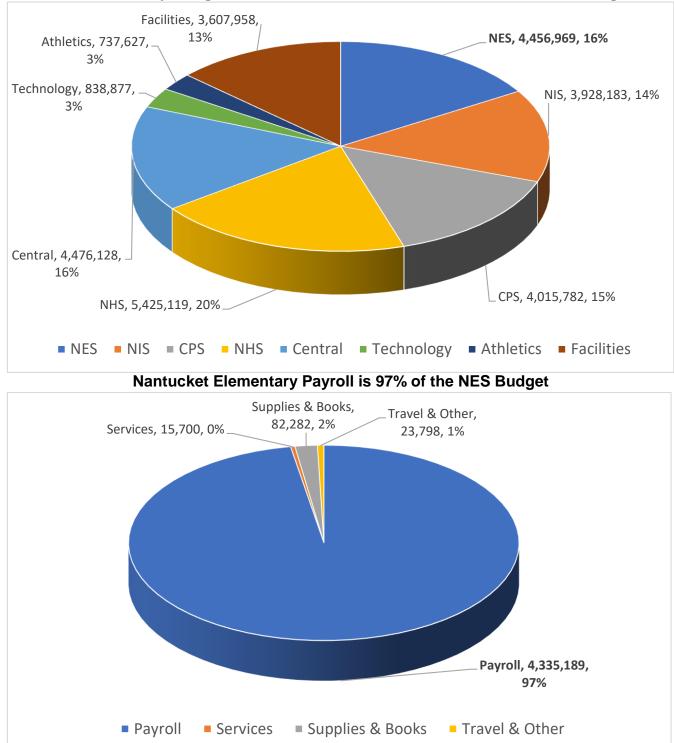

|                                   |      |                                   | J    | cpt. L |           |      |           |           |           |  |  |
|-----------------------------------|------|-----------------------------------|------|--------|-----------|------|-----------|-----------|-----------|--|--|
|                                   | FY   | FY 2017 FY 2018                   |      |        | FY 2019   |      | FY 2017   | FY 2018   | FY 2019   |  |  |
| NANTUCKET ELEMENTARY SCHOOL       | ]    | Personnel [full-time equivalents] |      |        |           |      | Budget    |           |           |  |  |
|                                   | ACT  | UAL                               | CUR  | RENT   | PROJECTED |      | ACTUAL    | CURRENT   | PROJECTED |  |  |
| Administration                    | 3.0  |                                   | 2.0  |        | 2.0       |      |           |           |           |  |  |
| - Secretaries / Clerk DOE 02      |      | 1.0                               |      | 0.0    |           | 0.0  |           |           |           |  |  |
| - Administrative Assistants DOE 3 |      | 1.5                               |      | 1.4    |           | 1.4  |           |           |           |  |  |
|                                   | 55.0 | 24.3                              | 40.3 | 16.3   | 41.0      | 16.5 |           |           |           |  |  |
| PERSONNEL TOTALS:                 |      | 79.3                              |      | 56.6   |           | 57.5 |           |           |           |  |  |
|                                   |      |                                   |      |        |           |      |           |           |           |  |  |
|                                   |      |                                   |      |        |           |      |           |           |           |  |  |
| ELEMENTARY * FINANCIAL SUMMARY *  |      |                                   |      |        |           |      |           |           |           |  |  |
| SALARIES [51100-51950]            |      |                                   |      |        |           |      | 5,790,103 | 4,273,228 | 4,569,618 |  |  |
| MEDICARE [51961]                  |      |                                   |      |        |           |      | 80,782    | 61,960    | 66,259    |  |  |
| CONTRACTED SERVICES [52-53,999]   |      |                                   |      |        |           |      | 17,709    | 15,700    | 19,700    |  |  |
| SUPPLIES [54106]                  |      |                                   |      |        |           |      | 41,121    | 54,637    | 55,637    |  |  |
| EQUIPMENT [54206]                 |      |                                   |      |        |           |      | 4,725     | 6,410     | 2,410     |  |  |
| BOOKS [55,000's]                  |      |                                   |      |        |           |      | 14,186    | 21,235    | 21,235    |  |  |
| TRAVEL, OTHER [57]                |      |                                   |      |        |           |      | 6,802     | 12,798    | 8,798     |  |  |
| HARDWARE/SOFTWARE [58,000's]      |      |                                   |      |        |           |      | 20,982    | 11,000    | 14,000    |  |  |
| TOTALS:                           |      | 79.3                              |      | 56.6   |           | 57.5 | 5,976,408 | 4,456,969 | 4,757,657 |  |  |